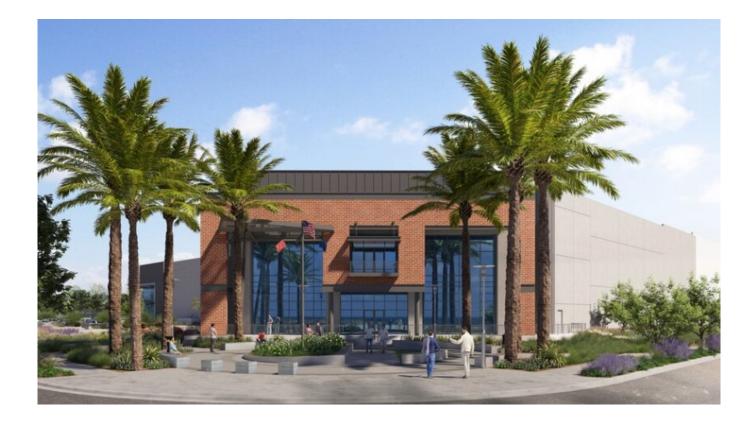

## 731 West Cutting Blvd

731 West Cutting Blvd, Richmond, CA 94804 Industrial Warehouse/Distribution 153,747 SF

For Lease \$1.15/SF/MO

Property Size 153,803 SF

Parking Spaces Avail. **159** 

LEED Proposed

Year Built **2022** 